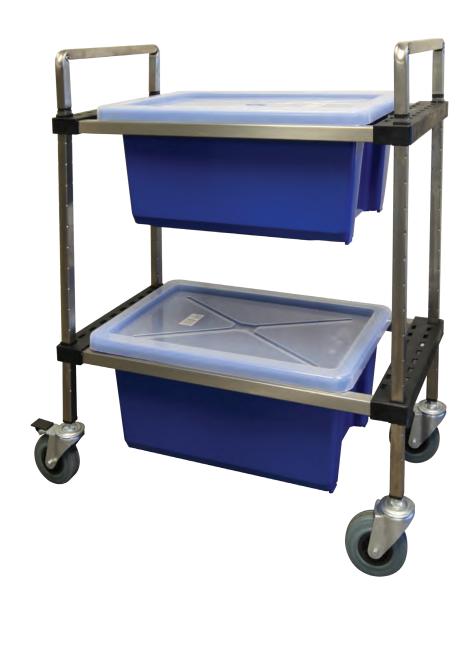

## **Nally Tub Trolley**

Solid 304 grade stainless steel construction with 2 handles. Height adjustable frames able to hold 200kgs per level.

- CAPACITIES Accommodates two Nally No. 10 or 15 Tubs\*
- CASTORS 125mm Rubber Swivel Castors

Other configurations are available. Must be quoted.

| Part No.     | Description       | Dimensions O/A (mm)                | Finish          |
|--------------|-------------------|------------------------------------|-----------------|
| # 1976       | Nally Tub Trolley | 840 x 470 x 1080 H (incl. castors) | Stainless Steel |
| * Tubs are n | ot included       |                                    |                 |